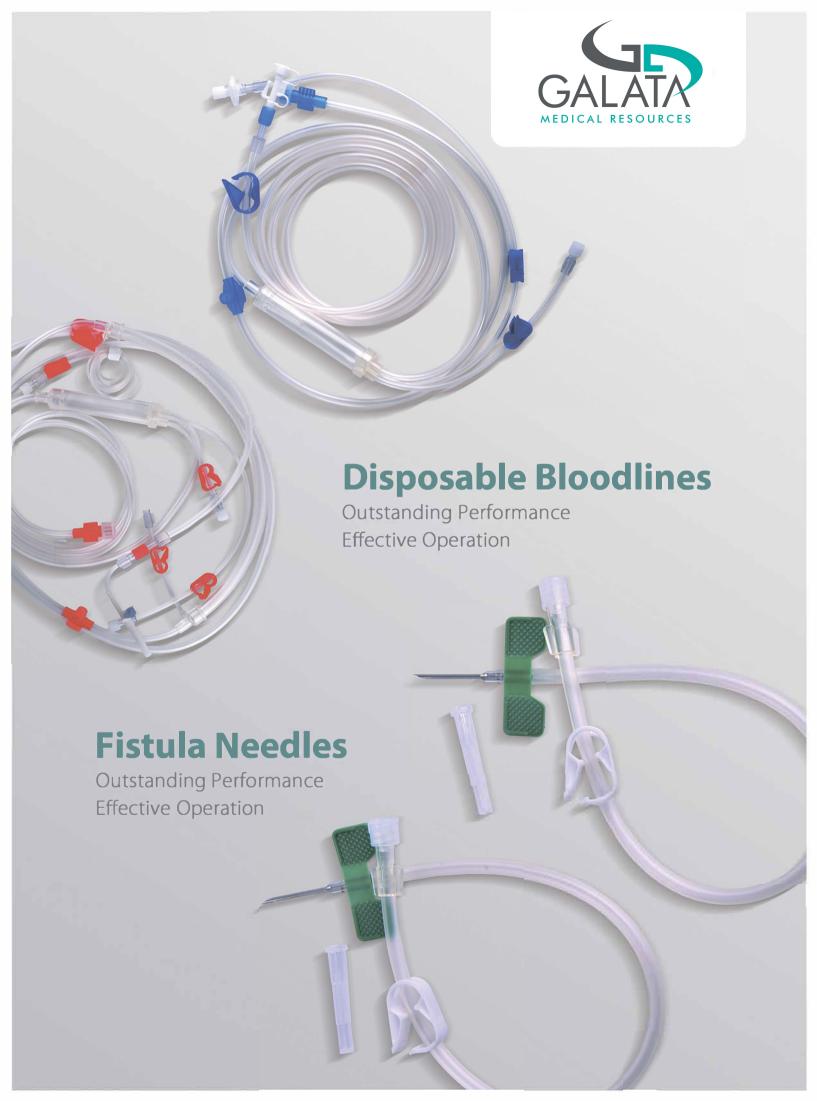

# **Disposable Bloodlines**

- Good biocompatibility
- Complete specifications
- Suitable for most series of the blood purification equipment (TORAY, BAXTER, BELLCO, GAMBRO, NIKKISO, BRAUN, FRESENIUS, etc.)

### **Technical Specifications**

| Models     | Specifications                    |
|------------|-----------------------------------|
| GLT-BD-D-A | Double chambers, wide pump tube   |
| GLT-BD-S-B | Single chamber, narrow pump tube  |
| GLT-BD-D-B | Double chambers, narrow pump tube |