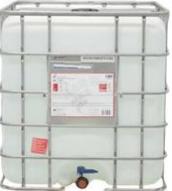

#### **TANK CANISTERS & SPECIAL FORMULATIONS**

- Used in the treatment of acute or chronically kidney disorders.
- Hemodialysis Basic Concentrate is used after dilution with pure water.
- Formation is prepared as per Nephrologists treatment plan.
- Instructions of use has to be carefully followed.
- Has to be kept closed in original container.
- Available in 5,8 & 10 liter HDPE containers.
- Shelf Life: 36 months (as per stability reports).

• Mainly used in facilities with multiple centers or hospitals where there are ring lines and acid feeding systems.1000 liter IBC tanks are available.