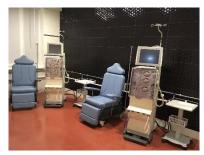

#### **INTENSIVE CARE SERVICES**

We are able to provide intensive care units such as Multifiltration devices, Prismaflex, Fresenius, Gambro devices and all the other hematology and nephrological devices, their consumables and technical service.

## **TECHNICAL SERVICE & MAINTENANCE OF DIALYSIS MACHINES**