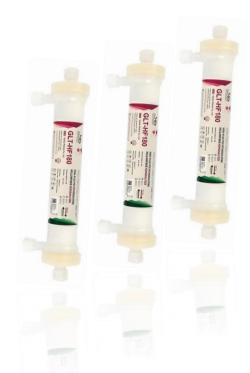

### **OUR DIALYZERS**

Galata Medical is a supply partner for major European dialyzer brands and able to supply your yearly requirements as an wholesaler. We are happy to offer solutions with alternative brands, including our own brand GLT dialyzers and DORA brand manufactured by BAIN Medical as an official partner.

| Model                        |                             | -14H      | 31       | B-16                  | HE               | R.    | 181    | e l    | R     | 201        | 4F               | R.     | 221    | Œ     | R      | 24     | 46  |
|------------------------------|-----------------------------|-----------|----------|-----------------------|------------------|-------|--------|--------|-------|------------|------------------|--------|--------|-------|--------|--------|-----|
| QB(mL/min)                   |                             | 300       |          |                       | 400              |       | 300    |        | 200   | 300        | 400              |        | 300    |       |        | 300    |     |
| Uma                          |                             | 256       |          | 92 261                | 310              | 193   | 267    | 318    | 194   | 275        | 327              | 196    | 280    | 336   | 197    | 285    | 34  |
| Character Chara              |                             | 219       |          | 88 231                |                  |       | 245    |        |       | 258        |                  |        | 270    |       |        | 281    |     |
| milmin) Prosp                |                             | 154       |          | 81 239<br>32 158      | 291              |       | 175    |        |       | 264<br>190 | 197              | 194    | 273    |       | 196    | 285    |     |
| Var                          |                             | 116       |          |                       |                  |       |        |        |       |            |                  |        |        |       |        |        |     |
| led condition: 1             |                             | Limit, Q  | -One     | min, tem              | pentu            |       | att    | -      |       |            | 1000             | let es |        |       |        | l Heat | 100 |
| Model                        |                             | B-14      | HF.      | F B-16HF              |                  |       | B-18HF |        |       | B-20HF     |                  |        | B-22HF |       | B-24HF |        |     |
| Effective Surfa<br>Area (m²) | • .                         | 14        |          |                       |                  |       | 1.6    |        |       | 20         |                  |        | 22     |       | 2.4    |        |     |
| Printing Volume              | e (mL)                      | 87        |          | 100                   |                  |       | 109    |        | 120   |            | 138              |        | 156    |       |        |        |     |
| (FRmLhmmHg)                  |                             | 48        |          | . 1                   | 6                |       | 60     |        | 66    |            | 72               |        | 77     |       |        |        |     |
| Poting mate<br>Housing are   |                             | eriol     |          |                       |                  |       |        |        |       | PU         |                  |        |        |       |        |        |     |
| Bankston                     | Cafe van                    | *10.      |          |                       |                  |       |        |        | RM    |            |                  |        |        |       |        |        |     |
| Wall thickne                 | ва(µто                      |           | 7        |                       |                  |       |        |        |       | 40         |                  |        |        |       |        |        |     |
| Int. diameter                | Garrio                      |           |          |                       |                  |       |        |        | - 2   | 100        |                  |        |        |       |        |        |     |
| Max TMP (n                   | smHg)                       |           |          |                       |                  |       |        |        | - 8   | 00         |                  |        |        |       |        |        |     |
| _                            | hulin<br>β2-moroglobulin    |           |          | 1,040.1               |                  |       |        |        |       |            |                  |        |        |       |        |        |     |
| Siewig<br>Coeffcients        |                             |           |          | 20.7                  |                  |       |        |        |       |            |                  |        |        |       |        |        |     |
| (80)                         | Myoglob                     | in .      |          |                       |                  |       |        |        |       | 5e01       | 1                |        |        |       |        |        |     |
| Intordion UF                 | R with anto<br>publicy: box | te (Karri | L protei | planna,<br>indiad gli | tempe<br>, benge | olare | Wat (  | , Card | 200+4 | Jean, C    | 37y1 (<br>Gr+30) | GPC    | E0=5   | ma, 1 | MPun   | Store  | 10  |
| S.C. with and coap           |                             |           |          |                       |                  |       |        |        |       |            |                  |        |        |       |        |        |     |