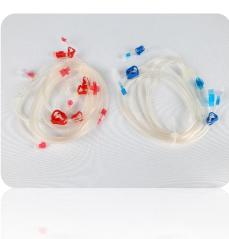

## **BLOODLINES, FISTULA NEEDLES, FISTULA & CATHETER IN & OUT SETS**

We are proud to serve our partners with our own brand GLT, BAIN Medical Manufactured DORA and other premier global brands.

#### **Fistula Needles**

- Ultra thin walls of the needles permit maximum blood flow rates
- · Two needle types are available: rotated wing or fixed wing