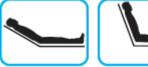

### Technical Specifications

Blood sampling chair is adjustable via electrical motor, you can adjust trendelenburg position with the control pad. There are two rails next to the chair and four knobs on the rail. Two armrests are syncronisedly functioning and moving with backseat position. You can dislocate and relocate armrests as per your requirement. Serum hanger is included in the package.

#### **Dimensions**

Width 560 mm - Length: 1850 mm - Height: 530 mm SpecificationsUp and Down adjustable backseat and legs seats with remote control All the surface is 5mm 28 Density gray rubber and covered with Vinlex leather. Length as a patient chair 166 cm.

Width of back seat and feet seats 55 cm. Height from the ground 55 cm. ExBxY – 55 cm x 166 cm x 55 cm

Designed with a wide range of movement options and functionality,