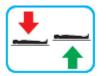

### Technical Specifications

Blood sampling chair is adjustable via electrical motor, you can adjust trendelenburg position with the control pad. There are two rails next to the chair and four knobs on the rail. Two armrests are syncronisedly functioning and moving with backseat position. You can dislocate and relocate armrests as per your requirement. Serum hanger is included in the package.

#### **Dimensions**

Width 560 mm - Length: 1850 mm - Height: 530 mm SpecificationsUp and Down adjustable backseat and legs seats with remote control All the surface is 5mm 28 Density gray rubber and covered with Vinlex leather. Length as a patient chair 166 cm.