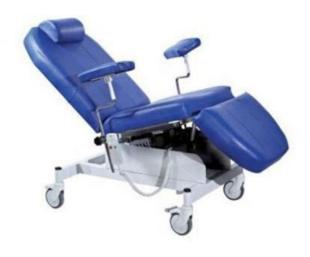

#### DIALYSIS CHAIR

A durable, high comfort, three electrical motor chair which can be used in Plasmapheresis treatment, has a special design and form. 360' rotatable wheels are with brakes and can be fixed to ground when required. All the metal parts are layered with electrostatic dye and anti-corrosive. The seats are semi-hard and covered with Finley leather which makes it easy to clean, antibacterial and water resistant.

### Technical Specifications

Blood sampling chair is adjustable via electrical motor, you can adjust trendelenburg position with the control pad. There are two rails next to the chair and four knobs on the rail. Two armrests are syncronisedly functioning and moving with backseat position. You can dislocate and relocate armrests as per your requirement. Serum hanger is included in the package.

#### **Dimensions**

Width 560 mm - Length: 1850 mm - Height: 530 mm SpecificationsUp and Down adjustable backseat and legs seats with remote control All the surface is 5mm 28 Density gray rubber and covered with Vinlex leather. Length as a patient chair 166 cm.

Width of back seat and feet seats 55 cm. Height from the ground 55 cm. ExBxY – 55 cm x 166 cm x 55 cm

Designed with a wide range of movement options and functionality,